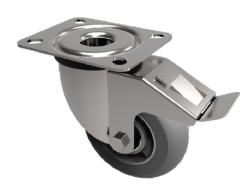

## Grey Soft Elastic Rubber Plate Swivel Castor Brake 125mm 200kg Load

## Product code: BZPH125SRERGBJSWB

Pressed steel swivel castor with a top plate fixing with a grey ergonomic grey natural high elastic natural 55 shore A round profile rubber tyred wheel with a aluminium centre with a ball bearing with a total lock brake. Wheel diameter 125mm, tread width 40mm, overall height 158mm, top plate 135mm x 110mm, hole centres 105mm x 80mm. Load capacity 200kg. REACH compliant also PAH-Free rubber to confirm to EUdirective 2005/69/EC, also available with flat tread details on request

| Diameter (mm)            | 125                                                    |
|--------------------------|--------------------------------------------------------|
| Castor Type              | Swivel with Total Lock Brake                           |
| Fixing Option            | Plate                                                  |
| Height (mm)              | 155                                                    |
| Wheel Material           | Rubber on Aluminium                                    |
| Colour / Shore Hardness  | Grey Ergonomic Rubber on Aluminium Rim / 55 Shore<br>A |
| Temperature Resistance   | -30 °C TO +80 °C                                       |
| Bearing Type             | Ball                                                   |
| Load Capacity (kg)       | 200                                                    |
| Tread (mm)               | 40                                                     |
| Swivel Radius (mm)       | 120                                                    |
| Plate Size (mm)          | 135 x 110                                              |
| Hole Centres (mm)        | 105 x 80/75                                            |
| Top Plate Thickness (mm) | 4                                                      |
| Fork Thickness (mm)      | 4                                                      |
| To Suit Fixing Bolt (mm) | 10                                                     |