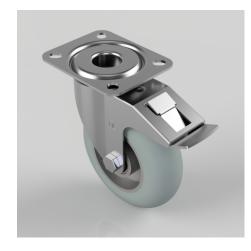

## Grey Soft Elastic Rubber Plate Swivel Castor Brake 125mm 200kg Load

## Product code: BZMM125SRERGBJSWB

Pressed steel swivel castor with a top plate fixing with a grey ergonomic grey high elastic natural 55 shore A round profile rubber tyred wheel with a aluminium centre with ball bearings and total lock brake. Wheel diameter 125mm, tread width 40mm, overall height 155mm, top plate 105mm x 85mm, hole centres 80mm x 60mm. Load capacity 200kg. REACH compliant also PAH-Free rubber to confirm to EU-directive 2005/69/EC, also available with flat tread details on request

| Diameter (mm)            | 125                                                    |
|--------------------------|--------------------------------------------------------|
| Castor Type              | Swivel with Total Lock Brake                           |
| Fixing Option            | Plate                                                  |
| Height (mm)              | 155                                                    |
| Wheel Material           | Rubber on Aluminium                                    |
| Colour / Shore Hardness  | Grey Ergonomic Rubber on Aluminium Rim / 55 Shore<br>A |
| Temperature Resistance   | -30 °C TO +80 °C                                       |
| Bearing Type             | Ball                                                   |
| Load Capacity (kg)       | 200                                                    |
| Tread (mm)               | 40                                                     |
| Swivel Radius (mm)       | 123                                                    |
| Plate Size (mm)          | 105 X 85                                               |
| Hole Centres (mm)        | 80 X 60                                                |
| Top Plate Thickness (mm) | 2.5                                                    |
| Fork Thickness (mm)      | 2                                                      |
| To Suit Fixing Bolt (mm) | 8                                                      |