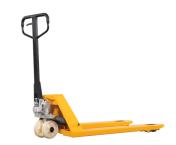

## Hand Pallet Truck, 2500kg Load - NY Wheels

Product code: SKHPT2500NY

Our industry leading hand pallet truck with high wear resistant **Nylon** guide and steer wheels. With its huge 2500kg load capacity & 1150mm x 550mm forks this product is ideal for lifting and moving heavy objects within warehouses, factories & more.