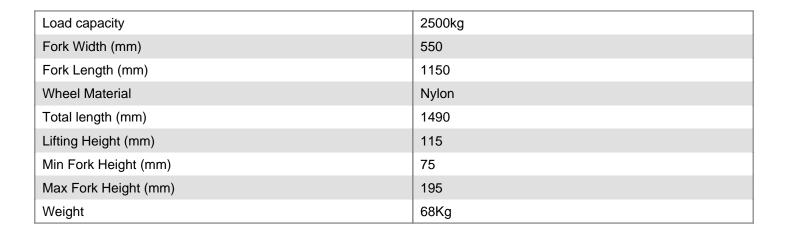

## Hand Pallet Truck, 2500kg Load - NY Wheels

Product code: SKHPT2500NY

Our industry leading hand pallet truck with high wear resistant **Nylon** guide and steer wheels. With its huge 2500kg load capacity & 1150mm x 550mm forks this product is ideal for lifting and moving heavy objects within warehouses, factories & more.

- Robust precision welding quality with thick powder coat finish for corrosion resistance
- Reduces operator fatigue: Less starting force is required and the handle is rubber coated, comfortable, non-slip and wear resistant
- Simple three lever control with adjustable lowering
- Sealed pump unit with safety valve for overload prevention