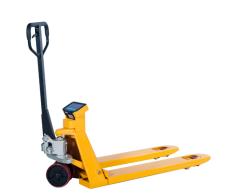

## **Hand Pallet Truck with Weighing Scale**

**Product code: SKHPTWS2500** 

This is a heavy duty (2,500kg) hand pallet truck with built-in digital weighing scale and is suitable for both euro and standard-sized pallets. - Provides accurate readings to 500g in kg or lb - Long life, rechargeable battery, up to 40 hours on full charge - Multifunction LED screen & keys for simple operation - Saves battery power with automated shut down - Robust and durable - the shock resistant units means a long service life (under standard use)

| Load capacity        | 2500kg                      |
|----------------------|-----------------------------|
| Battery              | 6V/4Ah rechargeable battery |
| Charger              | External                    |
| Fork Length (mm)     | 1150                        |
| Fork Width (mm)      | 540                         |
| Lifting Height (mm)  | 120                         |
| Max Fork Height (mm) | 198                         |
| Min Fork Height (mm) | 77                          |
| Total length (mm)    | 1550                        |
| Weight               | 125kg                       |
| Wheel Material       | Polyurethane                |