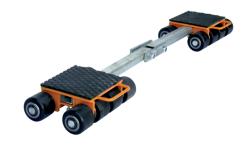

## **Heavy Duty 12tonne Adjustable Skate**

Product code: SKADSK12HD

A professional adjustable skate for moving heavy machinery & industrial equipment loads of up to 12tonne (12,000kg) and designed for use with the HD steerable skates of the same rating. Actually two skates in one, bolted together via robust box section tubing with adjustable width.

- Helps to protect the floor via the large diameter rollers
- Load slippage risk is reduced via the rubber non-slip pads
- Use in combination with the 12tonne HD steerable skate <u>SKSTSK12HD</u> for a total load rating of 24tonne
- Other load ratings available

NB. Finish colour supplied may differ from that illustrated

| Load plate area width    | 200mm          |
|--------------------------|----------------|
| Number of rollers        | 16             |
| Bar length               | 1240mm         |
| Load plate area length   | 200mm          |
| Roller size Diameter x W | 85mm x 85mm    |
| Weight                   | 45Kg           |
| Width                    | 285mm          |
| Length                   | 380mm          |
| Load capacity            | 12000Kg        |
| Height                   | 110mm          |
| Skate/jack type          | Machine skates |