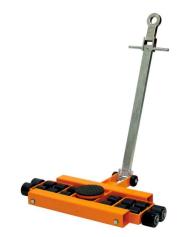

## **Heavy Duty 12tonne Steerable Skate**

Product code: SKSTSK12HD-COMPLETE

A heavy duty steerable skate for moving very heavy machinery and equipment loads of up to 12tonne (12,000kg) on a regular basis. An ideal, very robust unit for the professional user due to the tough powder-coating, heavy-gauge steel frame and high quality components.

- Helps to protect the floor via the large diameter rollers
- Load slippage risk is reduced via the rubber non-slip pad
- Easy to steer around tight bends due to the high quality thrust bearing under the platform
- Easier to manoeuvre due to the one metre draw bar
- Combine with the <u>HD 12tonne adjustable skate</u> to double the total load rating to 24tonne
- Other load ratings available

Please note: The finish colour supplied may differ from that illustrated.

| Rotating platform diameter | 170mm          |
|----------------------------|----------------|
| Number of rollers          | 16             |
| Handle bar length inc eye  | 1080mm         |
| Roller size Diameter x W   | 85mm x 85mm    |
| Weight                     | 73Kg           |
| Height                     | 110mm          |
| Width                      | 600mm          |
| Length                     | 990mm          |
| Load capacity              | 12000Kg        |
| Skate/jack type            | Machine skates |