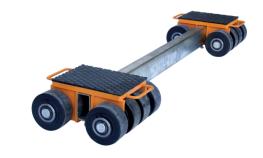

## **Heavy Duty 20tonne Adjustable Skate**

Product code: SKADSK20HD

A professional adjustable skate for moving heavy machinery & industrial equipment loads of up to 20tonne (20,000kg) and designed for use with the HD steerable skates of the same rating. Actually two skates in one, bolted together via robust box section tubing and adjustable in width.

- Helps to protect the floor via the large diameter rollers
- Load slippage risk is reduced via the rubber non-slip pads
- Use in combination with the 20tonne HD steerable skate <u>SKSTSK20HD</u> for a total load rating of 40tonne
- Other load ratings available

NB. Finished colour supplied may differ from that illustrated

| Load plate area width    | 280mm          |
|--------------------------|----------------|
| Number of rollers        | 16             |
| Bar length               | 1490mm         |
| Load plate area length   | 280mm          |
| Roller size Diameter x W | 140mm x 85mm   |
| Weight                   | 95Kg           |
| Width                    | 400mm          |
| Length                   | 370mm          |
| Load capacity            | 20000Kg        |
| Height                   | 180mm          |
| Skate/jack type          | Machine skates |