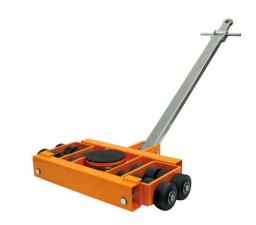

## **Heavy Duty 20tonne Steerable Skate**

Product code: SKSTSK20HD-COMPLETE

A heavy duty steerable skate for moving very heavy machinery and equipment loads of up to 20tonne (20,000kg) on a regular basis. An ideal, very robust unit for the professional user due to the tough powder-coating, heavy-gauge steel frame and high quality components.

- Helps to protect the floor via the large diameter rollers
- Load slippage risk is reduced via the rubber non-slip pad
- Easy to steer around tight bends due to the high quality thrust bearing under the platform
- Easier to manoeuvre due to the one metre draw bar
- Combine with the <u>HD 20tonne adjustable skate</u> to double the total load rating to 24tonne. Other load ratings available

Please note: The finish colour supplied may differ from that illustrated.

| Handle bar length inc eye  | 1620mm         |
|----------------------------|----------------|
| Roller size Diameter x W   | 140mm x 85mm   |
| Rotating platform diameter | 250mm          |
| Number of rollers          | 16             |
| Weight                     | 188Kg          |
| Length                     | 1050mm         |
| Load capacity              | 20000Kg        |
| Height                     | 180mm          |
| Width                      | 750mm          |
| Skate/jack type            | Machine skates |