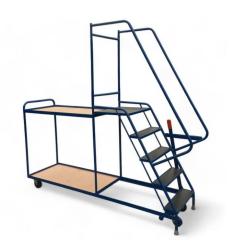

## **Heavy Duty Stepped Picking Trolley**

**Product code: SKSOPT07** 

This robust trolley is designed to enhance efficiency and safety in stock picking tasks. Featuring a durable steel frame, it supports heavy loads effortlessly. The 5 steps allow easy access to high shelves, ensuring that no item is out of reach. Equipped with smooth-rolling castors, maneuvering through tight spaces becomes a breeze. Ideal for busy warehouses, retail environments, and distribution centres.