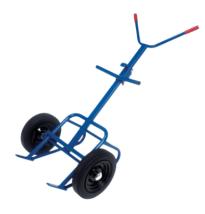

## High Clamp Small Drum Handling Trolley With 410mm Pneumatic Tyre

## Product code: BEDTL350SP4

Portable drum trolley with a 300kg load and high level hook for securing the drum. Simply load the trolley up, insert the clip attachment and lean the trolley back to transport to the desired locations. This model is fitted with 400mm pneumatic tyres for use over most terrains. The pneumatic style provides a more cushioned ride.

| Overall Size (L x W x H) | 480 x 730 x 1535     |
|--------------------------|----------------------|
| Wheels                   | 410mm pneumatic tyre |
| Load capacity            | 300kg                |