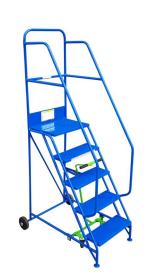

## **Industrial Mobile Safety Steps: 3 – 15 Treads**

**Product code: SKMS** 

Mobile safety steps with 3 treads up to 15 treads. Portable and manufactured in robust 25mm tube, this range is ideal for a whole host of industries including warehouse and industrial.

- Various safety features
- Handrails for most models
- Choice of rubber mats or standard (punched) metal treads
- Disengage the castors with the lift and lock safety brake system
- Available in blue, red and yellow