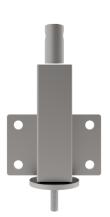

## **Jacking Unit Open With 16mm Treaded Stem**

Product code: JAZ/M16

Zinc plated box jacking unit with side fitting plate and a 75mm lift no castor fitted but a m16 x 40mm threaded stem.please advise if a loose fitting bar is required Please note Jacking castors are rated on a different principal to other castors and we recommend the total lifted load is divided over just 2 jacking units.1 extra safety point is when jacked up please beware of any obstacles as a sudden shock could result in bending the thread but more likely the castor will tear away from the screw thread. Please refer to the BIL catalogue or request a drawing Jacking Unit only