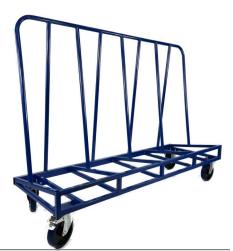

## L Frame 2000mm Single Side Board Trolley 500kg Load Rated

## Product code: SKBT2000X700

L frame board trolley with dimensions of 2000mm long x 700mm wide x 1500mm high. This model is fitted with 2 x fixed and 2 x swivel braked 200mm castors for full control and ease of movement. Load capacity 500kg.

| Overall Size (L x W x H) | 2000 x 700 x 1500                           |
|--------------------------|---------------------------------------------|
| Board Size               | 2550 x 1250                                 |
| Board Load Depth         | 430                                         |
| Castors                  | 200mm rubber tyre (2 fixed 2 swivel braked) |
| Brand                    | BIL Group                                   |
| Load Capacity (kg)       | 500                                         |