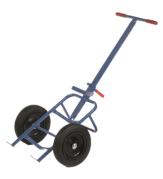

## Low Clamp Large Drum Handling Trolley With 355mm Solid Rubber Tyre

## Product code: BEDTL100SC

Portable drum trolley with low level hook for securing smaller drums. Simply load the trolley up, insert the clip attachment and lean the trolley back to transport to the desired locations. This model comes with a 300kg load capacity and 355mm solid rubber tyres for use over most terrains.

| Overall Size (L x W x H) | 540 x 730 x 1580  |
|--------------------------|-------------------|
| Wheels                   | 355mm rubber tyre |
| Load capacity            | 300kg             |