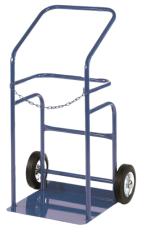

## LPG Single Cylinder Trolley

## Product code: BECYH101

With this LPG cylinder trolley you'll be carrying single cylinders of up to 390mm diameter. Good for use inside and outdoors.

- Sturdy rubber tyres on 2 pressed steel wheels
- Prevents toppling fitted with a locking chain
- Easy to control on the move with the large U-loop handle

| Max Cylinder Diameter    | 390               |
|--------------------------|-------------------|
| Number of Cylinders      | 1                 |
| Overall Size (H x W x D) | 1040 x 610 x 320  |
| Castors                  | N/A               |
| Wheels                   | 200mm rubber tyre |
| Specialism               | Cylinder Trolleys |
| Wheel Material           | Rubber on Steel   |
| Handle Type              | U-Loop            |