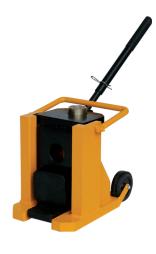

## Hydraulic Machine Lifting Jack 15tonne

## Product code: SKMJ15

This is a 15tonne professional, hydraulic, high-quality machine jack. It is ideal for manual lifting of machines or for bridge/heavy plant applications.

- Versatile: Allows for different height configurations either lift from the top or use the adjustable lifting toe
- Built to last with its heavy duty, sturdy construction (it weighs 68kg)
- Hydraulic integrity is maintained via quality seals

| Weight                   | 68Kg                  |
|--------------------------|-----------------------|
| Load capacity            | 15000Kg               |
| Lifting capacity on top  | 15000Kg               |
| Lifting capacity on toe  | 12000Kg               |
| Lifting range of top     | 325mm - 545mm*        |
| Min. loading height      | 40mm                  |
| Min. loading height max. | 140mm                 |
| Lifting range of toe     | 40 - 260mm*           |
| Skate/jack type          | Toe and machine jacks |