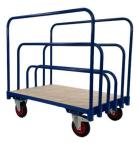

## Multi Position Board Trolley 500kg Load Rated

## Product code: SKMPBT1220X800

Multi position board trolley with a platform size of 1220mm x 800mm. 85mm divider spacing, with heights of 2 @ 1000 mm, 2 @ 700 mm, 2 @ 350 mm. This model is fitted with 2 x fixed and 2 x swivel braked 200mm castors for full control and ease of movement. Load capacity 500kg.

| Overall Size (L x W x H) | 1500 x 700 x 1500                           |
|--------------------------|---------------------------------------------|
| Board Size               | 1220 x 800                                  |
| Board Load Depth         | 430                                         |
| Castors                  | 200mm rubber tyre (2 fixed 2 swivel braked) |
| Brand                    | BIL Group                                   |
| Load Capacity (kg)       | 500                                         |
| Divider Positions (mm)   | 85                                          |