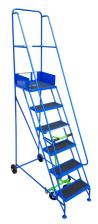

## Narrow Aisle Mobile Safety Steps: 2 – 8 Treads

## Product code: SKMSNA

Narrow aisle mobile safety steps - from 2 treads to 8 treads. Ideal for use in narrow spaces (2 - 4 step models 590mm wide, 5 - 8 step models 630mm wide). Being portable they are ideal for a whole host of industries including warehouse and industrial.

- Various safety features
- Handrails for most models
- Choice of rubber mats or standard (punched) metal treads
- Step on to disengage castors or (for units with 5 steps or more) apply the central brake system
- Available in blue, red or yellow