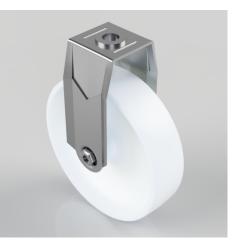

## Nylon Bolt Hole Fixed Castor 125mm 100kg Load

## Product code: BZMF125NYBH12

Pressed steel fixed castor with a 12mm bolt hole fitted with a white nylon wheel with plain bore. Wheel diameter 125mm, tread width 32mm, overall height 156mm, with a Load capacity of 100kg. \*\*MANUFACTURED TO ORDER\*\*

| Diameter (mm)            | 125              |
|--------------------------|------------------|
| Fixing Option            | Bolt Hole        |
| Castor Type              | Fixed            |
| Head Dia (mm)            | 22               |
| Height (mm)              | 156              |
| Bearing Type             | Plain            |
| Wheel Material           | Nylon            |
| Colour / Shore Hardness  | White Nylon      |
| Fork Thickness (mm)      | 2                |
| Temperature Resistance   | -15 °C TO +80 °C |
| To Suit Fixing Bolt (mm) | 12               |
| Tread (mm)               | 32               |
| Load Capacity (kg)       | 100              |