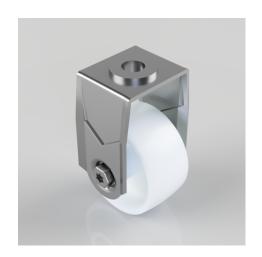

## Nylon Bolt Hole Fixed Castor 50mm 50kg Load

Product code: BZRAF50NYBH10

Pressed steel fixed castor with a 10mm bolt hole fitted with a white nylon wheel with a plain bore. Wheel diameter 50mm, tread width 24mm, overall height 74mm with a Load capacity 50kg. \*\*MANUFACTURED TO ORDER\*\*

| Diameter (mm)            | 50               |
|--------------------------|------------------|
| Fixing Option            | Bolt Hole        |
| Castor Type              | Fixed            |
| Head Dia (mm)            | 21               |
| Height (mm)              | 74               |
| Bearing Type             | Plain            |
| Wheel Material           | Nylon            |
| Colour / Shore Hardness  | White Nylon      |
| Fork Thickness (mm)      | 1.8              |
| Temperature Resistance   | -15 °C TO +80 °C |
| To Suit Fixing Bolt (mm) | 10               |
| Tread (mm)               | 24               |
| Load Capacity (kg)       | 50               |