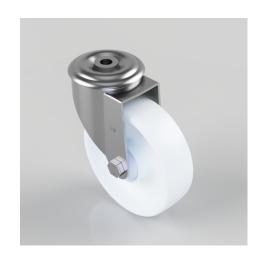

## Nylon Bolt Hole Swivel Castor 125mm 200kg Load

Product code: BZMM125NYBJBH12

Pressed steel swivel castor with a 12mm bolt hole fitted with a white nylon wheel with single ball bearing and hub caps.

Wheel diameter 125mm, tread width 37mm, overall height 155mm, Load capacity 200kg.

| Diameter (mm)            | 125              |
|--------------------------|------------------|
| Castor Type              | Swivel           |
| Fixing Option            | Bolt Hole        |
| Height (mm)              | 155              |
| Wheel Material           | Nylon            |
| Colour / Shore Hardness  | White Nylon      |
| Temperature Resistance   | -30 °C TO +80 °C |
| Bearing Type             | Ball             |
| Load Capacity (kg)       | 200              |
| Tread (mm)               | 37               |
| Swivel Radius (mm)       | 104              |
| Head Dia (mm)            | 76               |
| Fork Thickness (mm)      | 2                |
| To Suit Fixing Bolt (mm) | 12               |