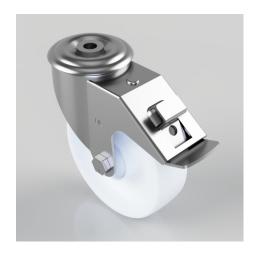

## Nylon Bolt Hole Swivel Castor 125mm 200kg Load

Product code: BZMM125NYBJBH12SWB

Pressed steel swivel castor with a 12mm bolt hole fitted with a white nylon wheel with single ball bearing and hub caps and a total lock brake. Wheel diameter 125mm, tread width 37mm, overall height 155mm, Load capacity 200kg.