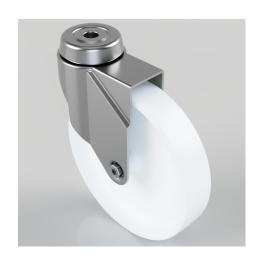

## Nylon Bolt Hole Swivel Castor 125mm 80kg Load

Product code: BZRA125NYBH10

Pressed steel swivel castor with a 10mm bolt hole fitted with a white nylon wheel with a plain bore. Wheel diameter 125mm, tread width 25mm, overall height 149mm with a Load capacity 80kg.