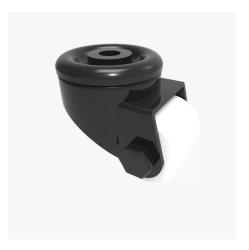

## Nylon Bolt Hole Swivel Castor 40mm 200kg Load

Product code: BLKLR40NYBJBH12

Pressed steel swivel castor black painted with a 12mm bolt hole fixing fitted with a white nylon wheel with ball bearings. Wheel diameter 40mm, tread width 39mm, overall height 65mm. Load capacity 200kg.