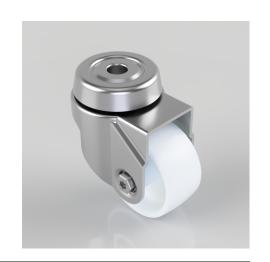

## Nylon Bolt Hole Swivel Castor 50mm 50kg Load

Product code: SSRA50NYBH10

Grade 304 Pressed stainless steel swivel castor with a 10mm bolt hole fitted with a white nylon wheel with a plain bore. Wheel diameter 50mm, tread width 24mm, overall height 74mm. Load capacity 50kg

| Diameter (mm)            | 50               |
|--------------------------|------------------|
| Fixing Option            | Bolt Hole        |
| Castor Type              | Swivel           |
| Height (mm)              | 74               |
| Wheel Material           | Nylon            |
| Colour / Shore Hardness  | White Nylon      |
| Bearing Type             | Plain            |
| Tread (mm)               | 24               |
| Fork Thickness (mm)      | 1.8              |
| To Suit Fixing Bolt (mm) | 10               |
| Load Capacity (kg)       | 50               |
| Temperature Resistance   | -15 °C TO +80 °C |
| Head Dia (mm)            | 46               |
| Swivel Radius (mm)       | 50               |