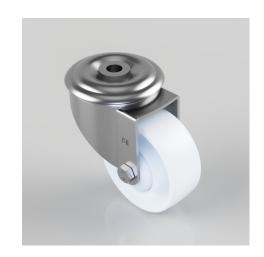

## Nylon Bolt Hole Swivel Castor 80mm 150kg Load

Product code: BZMM80NYBJBH12

Pressed steel swivel castor with a 12mm bolt hole fitted with a white nylon wheel with single ball bearing and hub caps.

Wheel diameter 80mm, tread width 32mm, overall height 105mm, Load capacity 150kg.

| D: ( )                   | 00               |
|--------------------------|------------------|
| Diameter (mm)            | 80               |
| Castor Type              | Swivel           |
| Fixing Option            | Bolt Hole        |
| Height (mm)              | 105              |
| Wheel Material           | Nylon            |
| Colour / Shore Hardness  | White Nylon      |
| Temperature Resistance   | -30 °C TO +80 °C |
| Bearing Type             | Ball             |
| Load Capacity (kg)       | 150              |
| Tread (mm)               | 32               |
| Swivel Radius (mm)       | 78               |
| Head Dia (mm)            | 76               |
| Fork Thickness (mm)      | 2.5              |
| To Suit Fixing Bolt (mm) | 12               |