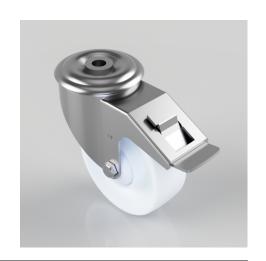

## Nylon Bolt Hole Swivel Castor Brake 100mm 180kg Load

Product code: BZMM100NYBJBH12SWB

Pressed steel swivel castor with 12mm bolt hole fixing fitted with a white nylon wheel with ball bearing and a total lock brake. Wheel diameter 100mm, tread width 36mm, overall height 128mm. Load capacity 180kg.

| Diameter (mm)            | 100                          |
|--------------------------|------------------------------|
| Castor Type              | Swivel with Total Lock Brake |
| Fixing Option            | Bolt Hole                    |
| Height (mm)              | 128                          |
| Wheel Material           | Nylon                        |
| Colour / Shore Hardness  | White Nylon                  |
| Temperature Resistance   | -30 °C TO +80 °C             |
| Bearing Type             | Ball                         |
| Load Capacity (kg)       | 180                          |
| Tread (mm)               | 36                           |
| Swivel Radius (mm)       | 119                          |
| Head Dia (mm)            | 76                           |
| Fork Thickness (mm)      | 2.5                          |
| To Suit Fixing Bolt (mm) | 12                           |