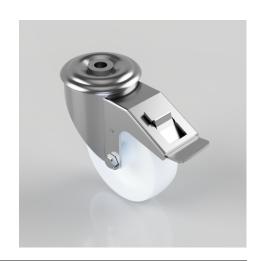

## Nylon Bolt Hole Swivel Castor Brake 100mm 180kg Load

Product code: BZMM100NYBH12SWB

Pressed steel swivel castor with 12mm bolt hole fixing fitted with a white nylon wheel with a plain bore and swivel wheel brake. Wheel diameter 100mm, tread width 30mm, overall height 128mm. Load capacity 180kg.

| Diameter (mm)            | 100                          |
|--------------------------|------------------------------|
| Castor Type              | Swivel with Total Lock Brake |
| Fixing Option            | Bolt Hole                    |
| Height (mm)              | 128                          |
| Wheel Material           | Nylon                        |
| Colour / Shore Hardness  | White Nylon                  |
| Temperature Resistance   | -30 °C TO +80 °C             |
| Bearing Type             | Plain                        |
| Load Capacity (kg)       | 180                          |
| Tread (mm)               | 30                           |
| Swivel Radius (mm)       | 119                          |
| Head Dia (mm)            | 76                           |
| Fork Thickness (mm)      | 2.5                          |
| To Suit Fixing Bolt (mm) | 12                           |