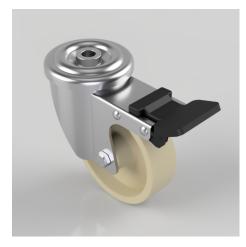

## Nylon Bolt Hole Swivel Castor Brake 100mm 210kg Load

## Product code: SSXM100NYBH12SWBHT

Stainless steel grade 304 swivel castor with a 12mm bolt hole fitted with a high temp off white nylon wheel with plain bore and total lock brake. Wheel diameter 100mm, tread width 30mm, overall height 128mm, Load capacity 210kg at a maximum 130 c.

| Diameter (mm)            | 100                          |
|--------------------------|------------------------------|
| Fixing Option            | Bolt Hole                    |
| Castor Type              | Swivel with Total Lock Brake |
| Head Dia (mm)            | 78                           |
| To Suit Fixing Bolt (mm) | 12                           |
| Height (mm)              | 128                          |
| Bearing Type             | Plain                        |
| Swivel Radius (mm)       | 125                          |
| Wheel Material           | Nylon                        |
| Colour / Shore Hardness  | White High Temperature Nylon |
| Temperature Resistance   | -30 °C to +130 °C            |
| Load Capacity (kg)       | 200                          |
| Tread (mm)               | 30                           |
| Fork Thickness (mm)      | 2.5                          |