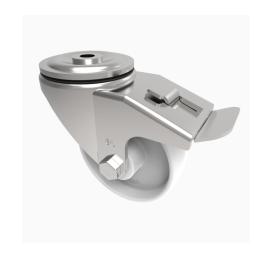

## Nylon Bolt Hole Swivel Castor Brake 100mm 270kg Load

Product code: BZH100NYBBH12SWB

Pressed steel swivel castor with a 12mm bolt hole fixing fitted with a white nylon wheel with a roller bearing and total lock brake. Wheel diameter 100mm, tread width 32mm, overall height 128mm. Load capacity 270kg.

| Diameter (mm)            | 100                          |
|--------------------------|------------------------------|
| Castor Type              | Swivel with Total Lock Brake |
| Fixing Option            | Bolt Hole                    |
| Height (mm)              | 128                          |
| Wheel Material           | Nylon                        |
| Colour / Shore Hardness  | White Nylon                  |
| Temperature Resistance   | -30 °C TO +80 °C             |
| Bearing Type             | Roller                       |
| Load Capacity (kg)       | 270                          |
| Tread (mm)               | 32                           |
| Swivel Radius (mm)       | 90                           |
| Head Dia (mm)            | 76                           |
| Fork Thickness (mm)      | 4                            |
| To Suit Fixing Bolt (mm) | 12                           |