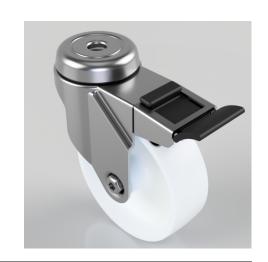

## Nylon Bolt Hole Swivel Castor Brake 125mm 100kg Load

Product code: BZM125NYBH12SWB

Pressed steel swivel castor with a 12mm bolt hole fitted with a white nylon wheel with plain bore and a total lock brake. Wheel diameter 125mm, tread width 32mm, overall height 156mm, with a Load capacity of 100kg.

| Diameter (mm)            | 125                          |
|--------------------------|------------------------------|
|                          | 120                          |
| Fixing Option            | Bolt Hole                    |
| Castor Type              | Swivel with Total Lock Brake |
| Head Dia (mm)            | 57                           |
| Height (mm)              | 156                          |
| Bearing Type             | Plain                        |
| Swivel Radius (mm)       | 107                          |
| Wheel Material           | Nylon                        |
| Colour / Shore Hardness  | White Nylon                  |
| Fork Thickness (mm)      | 2                            |
| Temperature Resistance   | -15 °C TO +80 °C             |
| To Suit Fixing Bolt (mm) | 12                           |
| Tread (mm)               | 32                           |
| Load Capacity (kg)       | 100                          |