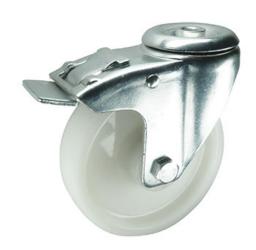

## Nylon Bolt Hole Swivel Castor Brake 125mm 250kg Load

Product code: V522NYBB12SWB

Pressed steel swivel castor with a 12mm bolt hole fixing fitted with white nylon wheel with a roller bearing and total lock brake. Wheel diameter 125mm, tread width 38mm, overall height 132mm. Load capacity 250kg.

| Diameter (mm)            | 125            |
|--------------------------|----------------|
| Castor Type              | Swivel         |
| Fixing Option            | Bolt Hole      |
| Height (mm)              | 155            |
| Wheel Material           | Nylon          |
| Colour / Shore Hardness  | White Nylon    |
| Temperature Resistance   | -20°C to +60°C |
| Bearing Type             | Roller         |
| Load Capacity (kg)       | 250            |
| Tread width (mm)         | 38             |
| Swivel Radius (mm)       | TBC            |
| Head Dia (mm)            | TBC            |
| To Suit Fixing Bolt (mm) | 12             |
| Fork Thickness (mm)      | 3.5            |
| Brand                    | Varley         |