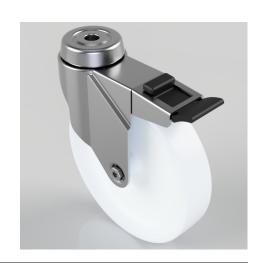

## Nylon Bolt Hole Swivel Castor Brake 125mm 80kg Load

Product code: BZRA125NYBH10SWB

Pressed steel swivel castor with a 10mm bolt hole fitted with a white nylon wheel with a plain bore and a total lock brake. Wheel diameter 125mm, tread width 25mm, overall height 149mm with a Load capacity 80kg.

| Diameter (mm)            | 125                          |
|--------------------------|------------------------------|
| Fixing Option            | Bolt Hole                    |
| Castor Type              | Swivel with Total Lock Brake |
| Head Dia (mm)            | 46                           |
| Height (mm)              | 149                          |
| Bearing Type             | Plain                        |
| Swivel Radius (mm)       | 106                          |
| Wheel Material           | Nylon                        |
| Colour / Shore Hardness  | White Nylon                  |
| Fork Thickness (mm)      | 1.8                          |
| Temperature Resistance   | -15 °C TO +80 °C             |
| To Suit Fixing Bolt (mm) | 10                           |
| Tread (mm)               | 25                           |
| Load Capacity (kg)       | 80                           |