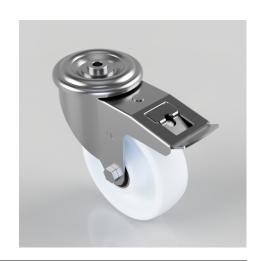

## Nylon Bolt Hole Swivel Castor Brake 150mm 350kg Load

Product code: BZMM150NYBJBH12SWB

Pressed steel swivel castor with a bolt hole fixing fitted with a white nylon wheel with ball bearings and total lock brake. Wheel diameter 150mm, tread width 45mm, overall height 190mm, bolt hole 12mm. Load capacity 350kg.

| Diameter (mm)            | 150                          |
|--------------------------|------------------------------|
| Castor Type              | Swivel with Total Lock Brake |
| Fixing Option            | Bolt Hole                    |
| Height (mm)              | 190                          |
| Wheel Material           | Nylon                        |
| Colour / Shore Hardness  | White Nylon                  |
| Temperature Resistance   | -30 °C TO +80 °C             |
| Bearing Type             | Ball                         |
| Load Capacity (kg)       | 350                          |
| Tread (mm)               | 45                           |
| Swivel Radius (mm)       | 168                          |
| Head Dia (mm)            | 110                          |
| Fork Thickness (mm)      | 3                            |
| To Suit Fixing Bolt (mm) | 12                           |