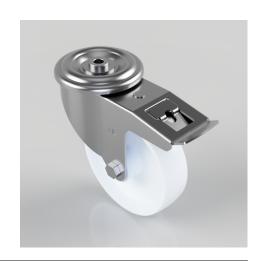

## Nylon Bolt Hole Swivel Castor Brake 150mm 350kg Load

Product code: BZMM150NYBBH12SWB

Pressed steel swivel castor with a 12mm bolt hole fitted with a white nylon wheel with roller bearings and total lock brake. Wheel diameter 150mm, tread width 40mm, overall height 190mm, Load capacity 350kg.

| Diameter (mm)            | 150                          |
|--------------------------|------------------------------|
| Castor Type              | Swivel with Total Lock Brake |
| Fixing Option            | Bolt Hole                    |
| Height (mm)              | 190                          |
| Wheel Material           | Nylon                        |
| Colour / Shore Hardness  | White Nylon                  |
| Temperature Resistance   | -30 °C TO +80 °C             |
| Bearing Type             | Roller                       |
| Load Capacity (kg)       | 350                          |
| Tread (mm)               | 40                           |
| Swivel Radius (mm)       | 168                          |
| Head Dia (mm)            | 110                          |
| Fork Thickness (mm)      | 3                            |
| To Suit Fixing Bolt (mm) | 12                           |