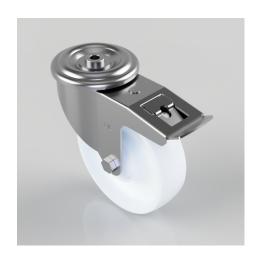

## Nylon Bolt Hole Swivel Castor Brake 160mm 350kg Load

Product code: BZMM160NYBJBH12SWB

Pressed steel swivel castor with a 12mm bolt hole fitted with a white nylon wheel with a single ball bearing and retaining caps and a total lock brake. Wheel diameter 160mm, tread width 45mm, overall height 195mm, Load capacity 350kg.