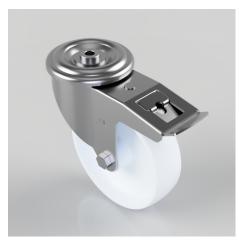

## Nylon Bolt Hole Swivel Castor Brake 160mm 350kg Load

## Product code: BZMM160NYBH12SWB

Pressed steel swivel castor with a 12mm bolt hole fitted with a white nylon wheel with a plain bore and total lock brake. Wheel diameter 150mm, tread width 45mm, overall height 190mm, Load capacity 350kg.

| Diameter (mm)            | 160                          |
|--------------------------|------------------------------|
| Castor Type              | Swivel with Total Lock Brake |
| Fixing Option            | Bolt Hole                    |
| Height (mm)              | 195                          |
| Wheel Material           | Nylon                        |
| Colour / Shore Hardness  | White Nylon                  |
| Temperature Resistance   | -30 °C TO +80 °C             |
| Bearing Type             | Plain                        |
| Load Capacity (kg)       | 350                          |
| Tread (mm)               | 45                           |
| Swivel Radius (mm)       | 168                          |
| Head Dia (mm)            | 110                          |
| Fork Thickness (mm)      | 3                            |
| To Suit Fixing Bolt (mm) | 12                           |