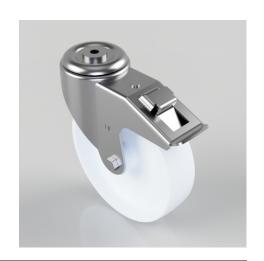

## Nylon Bolt Hole Swivel Castor Brake 200mm 350kg Load

Product code: BZMM200NYBBH12SWB

Pressed steel swivel castor with a 12mm bolt hole fixing fitted with a white nylon wheel with a roller bearing and total lock brake. Wheel diameter 200mm, tread width 50mm, overall height 235mm, Load capacity 350kg.

| Diameter (mm)            | 200                          |
|--------------------------|------------------------------|
| Castor Type              | Swivel with Total Lock Brake |
| Fixing Option            | Bolt Hole                    |
| Height (mm)              | 235                          |
| Wheel Material           | Nylon                        |
| Colour / Shore Hardness  | White Nylon                  |
| Temperature Resistance   | -30 °C TO +80 °C             |
| Bearing Type             | Roller                       |
| Load Capacity (kg)       | 350                          |
| Tread (mm)               | 50                           |
| Swivel Radius (mm)       | 183                          |
| Head Dia (mm)            | 90                           |
| Fork Thickness (mm)      | 3                            |
| To Suit Fixing Bolt (mm) | 12                           |