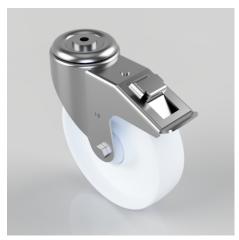

## Nylon Bolt Hole Swivel Castor Brake 200mm 350kg Load

## Product code: BZMM200NYBJBH12SWB

Pressed steel swivel castor with a 12mm bolt hole fixing fitted with a white nylon wheel with ball bearings and total lock brake. Wheel diameter 200mm, tread width 50mm, overall height 235mm, Load capacity 350kg.

| Diameter (mm)            | 200                          |
|--------------------------|------------------------------|
| Castor Type              | Swivel with Total Lock Brake |
| Fixing Option            | Bolt Hole                    |
| Height (mm)              | 235                          |
| Wheel Material           | Nylon                        |
| Colour / Shore Hardness  | White Nylon                  |
| Temperature Resistance   | -30 °C TO +80 °C             |
| Bearing Type             | Ball                         |
| Load Capacity (kg)       | 350                          |
| Tread (mm)               | 50                           |
| Swivel Radius (mm)       | 183                          |
| Head Dia (mm)            | 90                           |
| Fork Thickness (mm)      | 3                            |
| To Suit Fixing Bolt (mm) | 12                           |