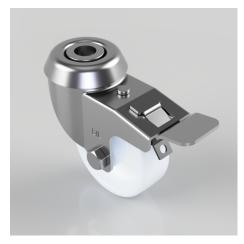

## Nylon Bolt Hole Swivel Castor Brake 50mm 50kg Load

## Product code: BZD50NYBH10SWB

Pressed steel swivel castor with a 10mm bolt hole fixing fitted with a white nylon wheel with a plain bore and total lock brake. Wheel diameter 50mm, tread width 19mm, overall height 68mm. Load capacity 50kg.

| Diameter (mm)            | 50                           |
|--------------------------|------------------------------|
| Fixing Option            | Bolt Hole                    |
| Castor Type              | Swivel with Total Lock Brake |
| Head Dia (mm)            | 40                           |
| Height (mm)              | 68                           |
| Bearing Type             | Plain                        |
| Swivel Radius (mm)       | 73                           |
| Wheel Material           | Nylon                        |
| Colour / Shore Hardness  | White Nylon                  |
| Fork Thickness (mm)      | 1.5                          |
| Temperature Resistance   | -15 °C TO +80 °C             |
| To Suit Fixing Bolt (mm) | 10                           |
| Tread (mm)               | 19                           |
|                          |                              |