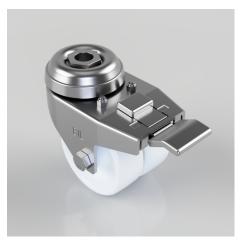

## Nylon Bolt Hole Swivel Castor Brake 50mm 60kg Load

## Product code: 2BZD50NYBH10SWB

Pressed steel twin wheel swivel castor with a 10mm bolt hole fixing fitted with 2 white nylon wheels with a plain bore and swivel wheel brake. Wheel diameter 50mm, tread width 19mm x 2, overall height 70mm. Load capacity 60kg.

| Diameter (mm)            | 50                           |
|--------------------------|------------------------------|
| Fixing Option            | Bolt Hole                    |
| Castor Type              | Swivel with Total Lock Brake |
| Head Dia (mm)            | 45                           |
| Height (mm)              | 70                           |
| Bearing Type             | Plain                        |
| Swivel Radius (mm)       | 80                           |
| Wheel Material           | Nylon                        |
| Colour / Shore Hardness  | White Nylon                  |
| Fork Thickness (mm)      | 2                            |
| Temperature Resistance   | -15 °C TO +80 °C             |
| To Suit Fixing Bolt (mm) | 10                           |
| Tread (mm)               | 2 X 19                       |
| Load Capacity (kg)       | 60                           |