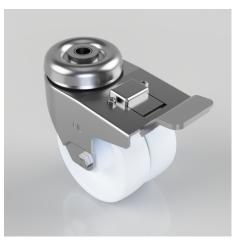

## Nylon Bolt Hole Swivel Castor Brake 75mm 90kg Load

## Product code: 2BZD75NYBH10SWB

Pressed steel twin wheel swivel castor with a 10mm bolt hole fixing fitted with 2 white nylon wheels with a plain bore with a swivel wheel brake. Wheel diameter 75mm, tread width 25mm x 2, overall height 100mm. Load capacity 90kg.

| Diameter (mm)            | 75                           |
|--------------------------|------------------------------|
| Fixing Option            | Bolt Hole                    |
| Castor Type              | Swivel with Total Lock Brake |
| Head Dia (mm)            | 57                           |
| Height (mm)              | 100                          |
| Bearing Type             | Plain                        |
| Swivel Radius (mm)       | 103                          |
| Wheel Material           | Nylon                        |
| Colour / Shore Hardness  | White Nylon                  |
| Fork Thickness (mm)      | 2                            |
| Temperature Resistance   | -15 °C TO +80 °C             |
| To Suit Fixing Bolt (mm) | 10                           |
| Tread (mm)               | 2 x 25                       |
| Load Capacity (kg)       | 90                           |