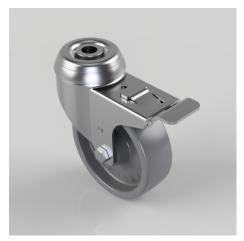

## Nylon Bolt Hole Swivel Castor Brake 75mm 70kg Load

## Product code: BZD75GNYBH10SWB

Pressed steel swivel castor with a 10mm bolt hole fixing fitted with a grey nylon wheel with a Plain Bore and total lock brake. Wheel diameter 75mm, tread width 25mm, overall height 99mm. Load capacity 70kg.

| Diameter (mm)            | 75                           |
|--------------------------|------------------------------|
| Fixing Option            | Bolt Hole                    |
| Castor Type              | Swivel with Total Lock Brake |
| Head Dia (mm)            | 48                           |
| Height (mm)              | 99                           |
| Bearing Type             | Plain                        |
| Swivel Radius (mm)       | 84                           |
| Wheel Material           | Nylon                        |
| Colour / Shore Hardness  | Grey Nylon                   |
| Fork Thickness (mm)      | 2                            |
| Temperature Resistance   | -15 °C TO +80 °C             |
| To Suit Fixing Bolt (mm) | 10                           |
| Tread (mm)               | 25                           |
| Load Capacity (kg)       | 70                           |