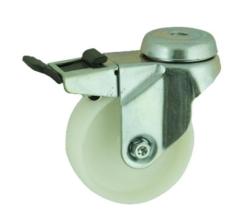

## Nylon Bolt Hole Swivel Castor Brake 75mm 70kg Load

Product code: SSM75NYBH12SWB

Grade 304 Pressed stainless steel swivel castor with a 12mm bolt hole fitted with a white nylon wheel with plain bore and a total lock brake. Wheel diameter 75mm, tread width 32mm, overall height 109mm, Load capacity 70kg.

| Diameter (mm)            | 75                           |
|--------------------------|------------------------------|
| Fixing Option            | Bolt Hole                    |
| Castor Type              | Swivel with Total Lock Brake |
| Height (mm)              | 109                          |
| Wheel Material           | Nylon                        |
| Colour / Shore Hardness  | White Nylon                  |
| Bearing Type             | Plain                        |
| Tread (mm)               | 32                           |
| Fork Thickness (mm)      | 2                            |
| To Suit Fixing Bolt (mm) | 12                           |
| Load Capacity (kg)       | 70                           |
| Temperature Resistance   | -30 °C TO +80 °C             |
| Head Dia (mm)            | 60                           |
| Swivel Radius (mm)       | 95                           |