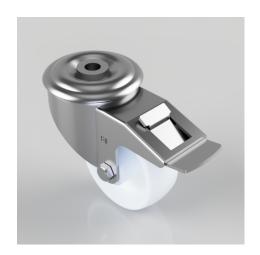

## Nylon Bolt Hole Swivel Castor Brake 80mm 150kg Load

Product code: BZMM80NYBBH12SWB

Pressed steel swivel castor with a 12mm bolt hole fixing fitted with a white nylon centre with a roller bearing and total lock brake. Wheel diameter 80mm, tread width 30mm, overall height 105mm. Load capacity 150kg.

| Diameter (mm)            | 80                           |
|--------------------------|------------------------------|
| Castor Type              | Swivel with Total Lock Brake |
| Fixing Option            | Bolt Hole                    |
| Height (mm)              | 105                          |
| Wheel Material           | Nylon                        |
| Colour / Shore Hardness  | White Nylon                  |
| Temperature Resistance   | -30 °C TO +80 °C             |
| Bearing Type             | Roller                       |
| Load Capacity (kg)       | 150                          |
| Tread (mm)               | 30                           |
| Swivel Radius (mm)       | 112                          |
| Head Dia (mm)            | 76                           |
| Fork Thickness (mm)      | 2.5                          |
| To Suit Fixing Bolt (mm) | 12                           |