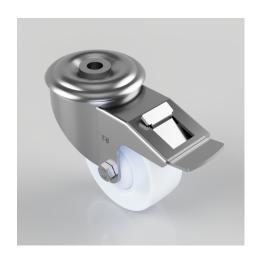

## Nylon Bolt Hole Swivel Castor Brake 80mm 150kg Load

Product code: BZMM80NYBJBH12SWB

Pressed steel swivel castor with a 12mm bolt hole fitted with a white nylon wheel with single ball bearing and hub caps and a total lock brake. Wheel diameter 80mm, tread width 32mm, overall height 105mm, Load capacity 150kg.

| Diameter (mm)            | 00                           |
|--------------------------|------------------------------|
| Diameter (mm)            | 80                           |
| Castor Type              | Swivel with Total Lock Brake |
| Fixing Option            | Bolt Hole                    |
| Height (mm)              | 105                          |
| Wheel Material           | Nylon                        |
| Colour / Shore Hardness  | White Nylon                  |
| Temperature Resistance   | -30 °C TO +80 °C             |
| Bearing Type             | Ball                         |
| Load Capacity (kg)       | 150                          |
| Tread (mm)               | 32                           |
| Swivel Radius (mm)       | 112                          |
| Head Dia (mm)            | 76                           |
| Fork Thickness (mm)      | 2.5                          |
| To Suit Fixing Bolt (mm) | 12                           |