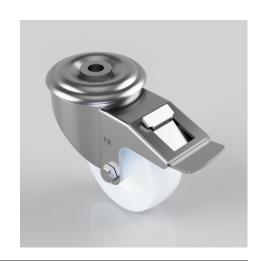

## Nylon Bolt Hole Swivel Castor Brake 80mm 150kg Load

Product code: BZMM80NYBH12SWB

Pressed steel swivel castor with 12mm bolt hole fixing fitted with a white nylon wheel and plain bore and total lock brake. Wheel diameter 80mm, tread width 30mm overall height 105mm. Load capacity 150kg.

| Diameter (mm)            | 80                           |
|--------------------------|------------------------------|
| Castor Type              | Swivel with Total Lock Brake |
| Fixing Option            | Bolt Hole                    |
| Height (mm)              | 105                          |
| Wheel Material           | Nylon                        |
| Colour / Shore Hardness  | White Nylon                  |
| Temperature Resistance   | -30 °C TO +80 °C             |
| Bearing Type             | Roller                       |
| Load Capacity (kg)       | 150                          |
| Tread (mm)               | 30                           |
| Swivel Radius (mm)       | 112                          |
| Head Dia (mm)            | 76                           |
| Fork Thickness (mm)      | 2.5                          |
| To Suit Fixing Bolt (mm) | 12                           |