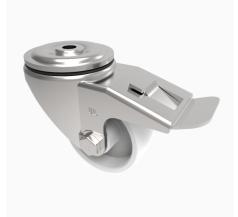

## Nylon Bolt Hole Swivel Castor Brake 80mm 200kg Load

## Product code: BZH80NYBJBH12SWB

Pressed steel swivel castor with a 12mm bolt hole fitted with a white nylon wheel with a ball bearings and retaining cap/thread guard and a total lock brake. Wheel diameter 80mm, tread width 32mm, overall height 110mm, Load capacity 200kg.

| Diameter (mm)            | 80                           |
|--------------------------|------------------------------|
| Castor Type              | Swivel with Total Lock Brake |
| Fixing Option            | Bolt Hole                    |
| Height (mm)              | 110                          |
| Wheel Material           | Nylon                        |
| Colour / Shore Hardness  | White Nylon                  |
| Temperature Resistance   | -30 °C TO +80 °C             |
| Bearing Type             | Ball                         |
| Load Capacity (kg)       | 200                          |
| Tread (mm)               | 32                           |
| Swivel Radius (mm)       | 125                          |
| Head Dia (mm)            | 76                           |
| Fork Thickness (mm)      | 4                            |
| To Suit Fixing Bolt (mm) | 12                           |