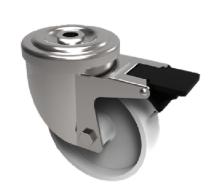

## Nylon Bolt Hole Swivel Castor Brake 80mm 220kg Load

Product code: SSMH80NYBH12SWBHT

Grade 304 Stainless steel swivel castor with a 12mm bolt hole fixing fitted with a High Temp nylon wheel with a Plain Bore and a total lock brake, suitable up to 130 DegreeC. Wheel diameter 80mm, tread width 30mm, overall height 108mm. Load capacity 220kg.

| Diameter (mm)            | 80                           |
|--------------------------|------------------------------|
| Fixing Option            | Bolt Hole                    |
| Castor Type              | Swivel with Total Lock Brake |
| Head Dia (mm)            | 78                           |
| To Suit Fixing Bolt (mm) | 12                           |
| Height (mm)              | 108                          |
| Bearing Type             | Plain                        |
| Swivel Radius (mm)       | 125                          |
| Wheel Material           | Nylon                        |
| Colour / Shore Hardness  | White High Temperature Nylon |
| Temperature Resistance   | -30 °C to +130 °C            |
| Load Capacity (kg)       | 220                          |
| Tread (mm)               | 35                           |
| Fork Thickness (mm)      | 2.5                          |