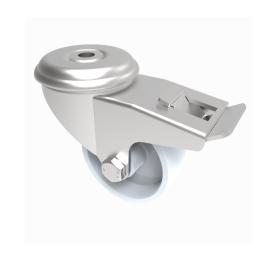

## Nylon Bolt Hole Swivel Castor Brake 80mm 250kg Load

Product code: SSEH80NYBH12SWB

Grade 304 Pressed stainless steel swivel castor with a 12mm bolt hole fitted with a white nylon wheel with a plain bore and a totallock brake. Wheel diameter 80mm, tread width 35mm, overall height 111mm, Load capacity 250kg.

| Diameter (mm)            | 80                           |
|--------------------------|------------------------------|
| Fixing Option            | Bolt Hole                    |
| Castor Type              | Swivel with Total Lock Brake |
| Height (mm)              | 110                          |
| Wheel Material           | Nylon                        |
| Colour / Shore Hardness  | White Nylon                  |
| Bearing Type             | Plain                        |
| Tread (mm)               | 35                           |
| Fork Thickness (mm)      | 3                            |
| To Suit Fixing Bolt (mm) | 12                           |
| Load Capacity (kg)       | 250                          |
| Temperature Resistance   | -30 °C TO +80 °C             |
| Head Dia (mm)            | 78                           |
| Swivel Radius (mm)       | 116                          |